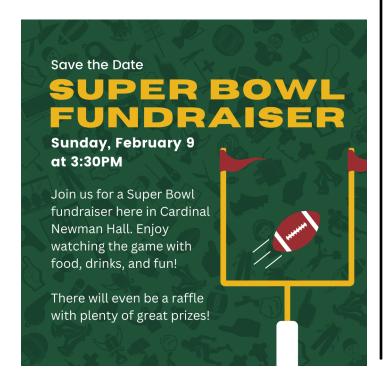

#### **STUDENT SPRING RETREAT**

Join us for our spring retreat focused on HOPE from February 7th-9th. Our student retreat will be held at the Saint Anthony Retreat Center in Three Rivers. Scan the QR code to register or email catholicclub@csufnewman.com with any questions.