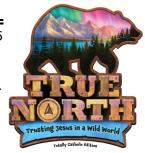

#### VACATION BIBLE SCHOOL

Registration continues for our 2025 Vacation Bible School, True North: Trusting Jesus in a Wild World, which will take place from June 16-20, 2025 from 9 am - noon.

This is a fun faith-filled week with crafts, games, bible stories,

themed snacks, songs, and community. All are welcome to join. Please register your children from preschool through 5th grade as of Fall 2025 to participate! The cost is \$50/child with a family maximum of \$120 and scholarships are available if needed.

Tweens/teens going into 6th grade and up are encouraged to volunteer as crew leaders. We are forming a Youth Leadership Team of high schoolers to run the opening and closing presentations and help coordinate and inspire the younger crew leaders. We invite adults to volunteer as well and are looking for more help in the preschool. Participants and volunteers need to sign up at <a href="https://vbspro.events/p/1897b9">https://vbspro.events/p/1897b9</a> and complete two Diocesan forms that can be picked up at the front desk or found on our website on the VBS page.