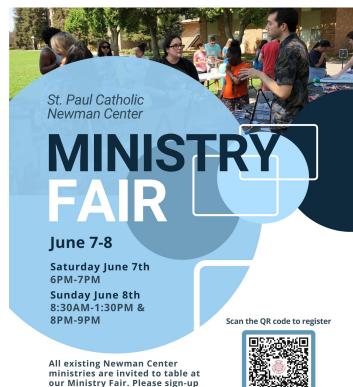

#### Faith Formation

- Discussing ministry leader survey results
- Setting up a Faith Formation Committee to build synergy among our groups
- Supporting the Ministry Fair
- Communicating Faith Journey offerings (Baptism to Adults)