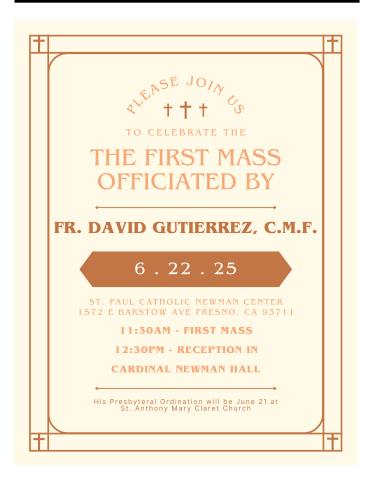

What will happen after Deacon David is ordained to the priesthood?

 After Deacon David is ordained and becomes Father David, he will continue to serve our Newman community as a priest and Director of Religious Education for the next 3 years.