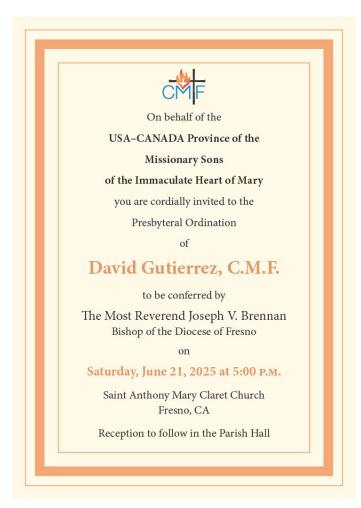

What will happen after Deacon David is ordained to the priesthood?

 After Deacon David is ordained and becomes Father David, he will continue to serve our Newman community as a priest and Director of Religious Education for the next 3 years.